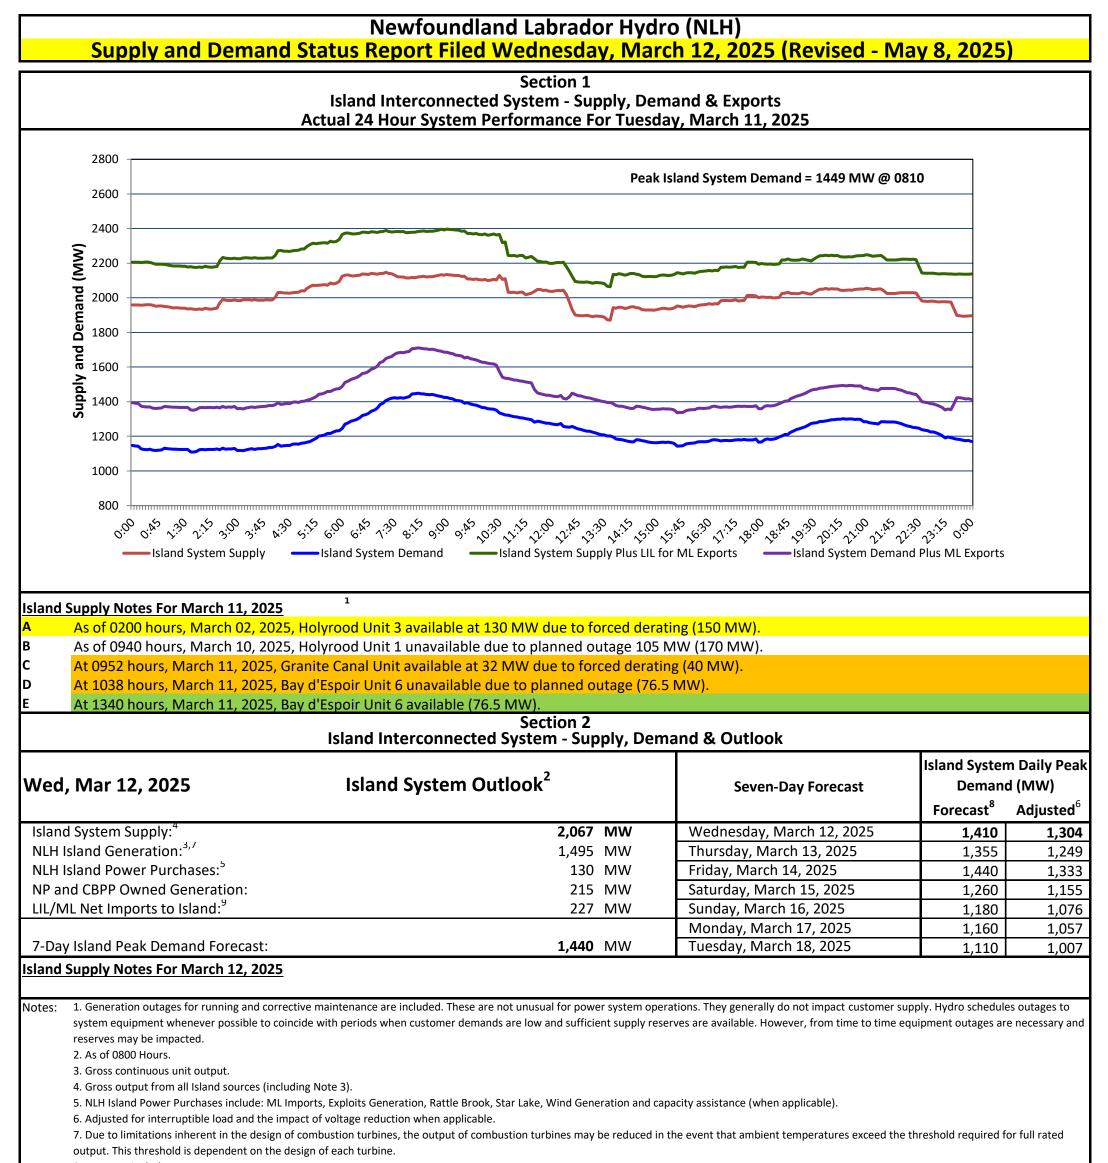

8. Does not include ML Exports.

9. LIL Import sunk in the Island System. Actual LIL flows will be restricted by various system conditions including, but not limited to, Island Load, ML Exports and Avalon Unit status.

| Section 3<br>Island Peak Demand and Exports Information<br>Previous Day Actual Peak and Current Day Forecast Peak |                                  |      |           |
|-------------------------------------------------------------------------------------------------------------------|----------------------------------|------|-----------|
| ue, Mar 11, 2025                                                                                                  | Island Peak Demand <sup>10</sup> | 8:10 | 1,449 MW  |
|                                                                                                                   | Exports at Peak                  |      | 262 MW    |
|                                                                                                                   | LIL Net Imports to Island        |      | 4,814 MWh |
| Ved, Mar 12, 2025                                                                                                 | Forecast Island Peak Demand      |      | 1,410 MW  |